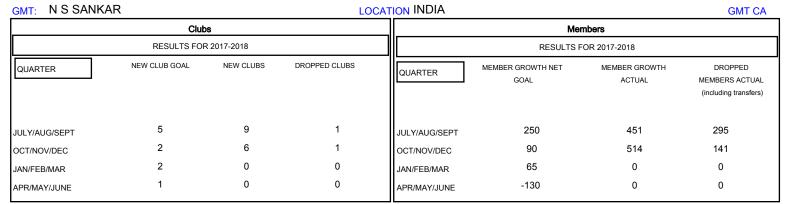

## MONTHLY MEMBERSHIP PROGRESS REPORT

## District 324A6

Results as of: 12/31/2017



## GOALS AND ACTUAL NEW CLUBS CUMULATIVE



## GOALS AND ACTUAL MEMBERS CUMULATIVE



| -■- MEMBER GROWTH NET GOAL        |  |
|-----------------------------------|--|
| - ● - MEMBER GROWTH ACTUAL        |  |
| - ▲ - LAST YEAR MEMBERSHIP ACTUAL |  |
|                                   |  |
|                                   |  |
|                                   |  |

| DROPPED CLUBS: 2 |     |
|------------------|-----|
| DROPPED MEMBERS  |     |
| DECEASED         | 6   |
| CLUB CANCELLED   | 16  |
| OTHER            | 414 |
| TOTAL            | 436 |

| 111 CLUBS OF 138 ADDED 1 OR MORE | GENDER DISTRIBUTION |                  |
|----------------------------------|---------------------|------------------|
| NEW MEMBERS                      | MALE                | 3,7              |