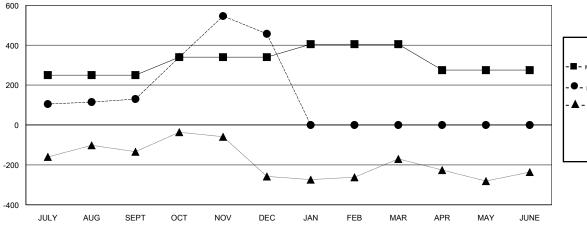

## GOALS AND ACTUAL MEMBERS CUMULATIVE

| -■- MEMBER GROWTH NET GOAL        |  |
|-----------------------------------|--|
| - ● - MEMBER GROWTH ACTUAL        |  |
| - ▲ - LAST YEAR MEMBERSHIP ACTUAL |  |
|                                   |  |
|                                   |  |
|                                   |  |