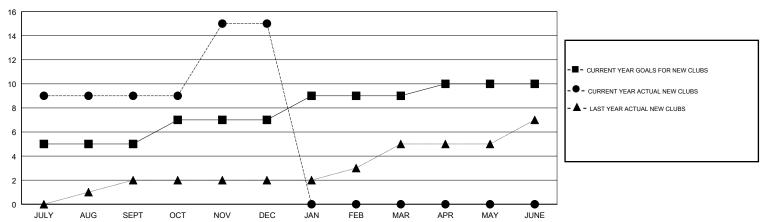

## MONTHLY MEMBERSHIP PROGRESS REPORT

## District 324A6

Results as of: 12/31/2017



## GOALS AND ACTUAL NEW CLUBS CUMULATIVE



## GOALS AND ACTUAL MEMBERS CUMULATIVE



| -■- MEMBER GROWTH NET GOAL        |  |
|-----------------------------------|--|
| - ● - MEMBER GROWTH ACTUAL        |  |
| - ▲ - LAST YEAR MEMBERSHIP ACTUAL |  |
|                                   |  |
|                                   |  |
|                                   |  |

| DROPPED CLUBS: 2 |     |
|------------------|-----|
| DROPPED MEMBERS  |     |
| DECEASED         | 6   |
| CLUB CANCELLED   | 16  |
| OTHER            | 414 |
| TOTAL            | 436 |

| 111 CLUBS OF 138 ADDED 1 OR MORE | GENDER DISTRIBUTION |                  |
|----------------------------------|---------------------|------------------|
| NEW MEMBERS                      | MALE                | 3,7              |
|                                  | FEMALE